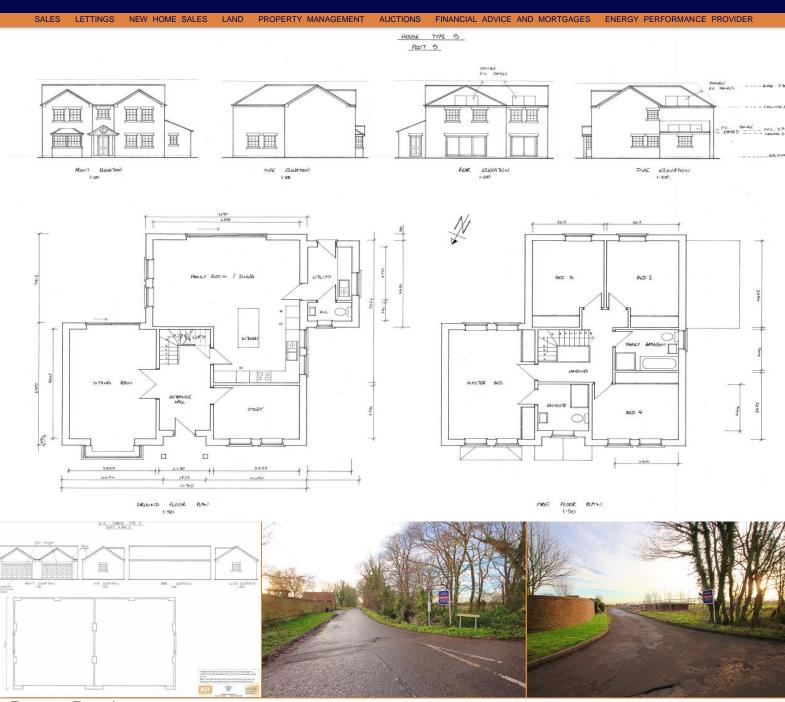

### Immingham DN40 1NR

Offers in the Region Of £370,000

Crofts Estate Agents are delighted to be marketing this exciting new development consisting of seven, FOUR bed detached executive homes. Seen as one of Lincolnshires best kept secrets, Willow Farm, which forms this fantastic development of 7 brand new, four bed detached houses, to be built on the outskirts of Immingham, situated just off of Stallingborough Road. Ideally suited to a family, this beautiful property, will comprise of an entrance hallway, WC, study, spacious living area, utility and a lovely sized open plan living dining kitchen. To the first floor you will find a landing, family bathroom, and four double bedrooms, with the master having an ensuite. Externally, there is a detached garage, ample off road parking and a generous size enclosed and private rear garden. This plot, which is being built to the highest of standards, can be reserved off plan and for those buyers wishing to do so, will get the opportunity to influence the style of kitchen and bathroom. We recommend registering your interest early to avoid any disappointment.